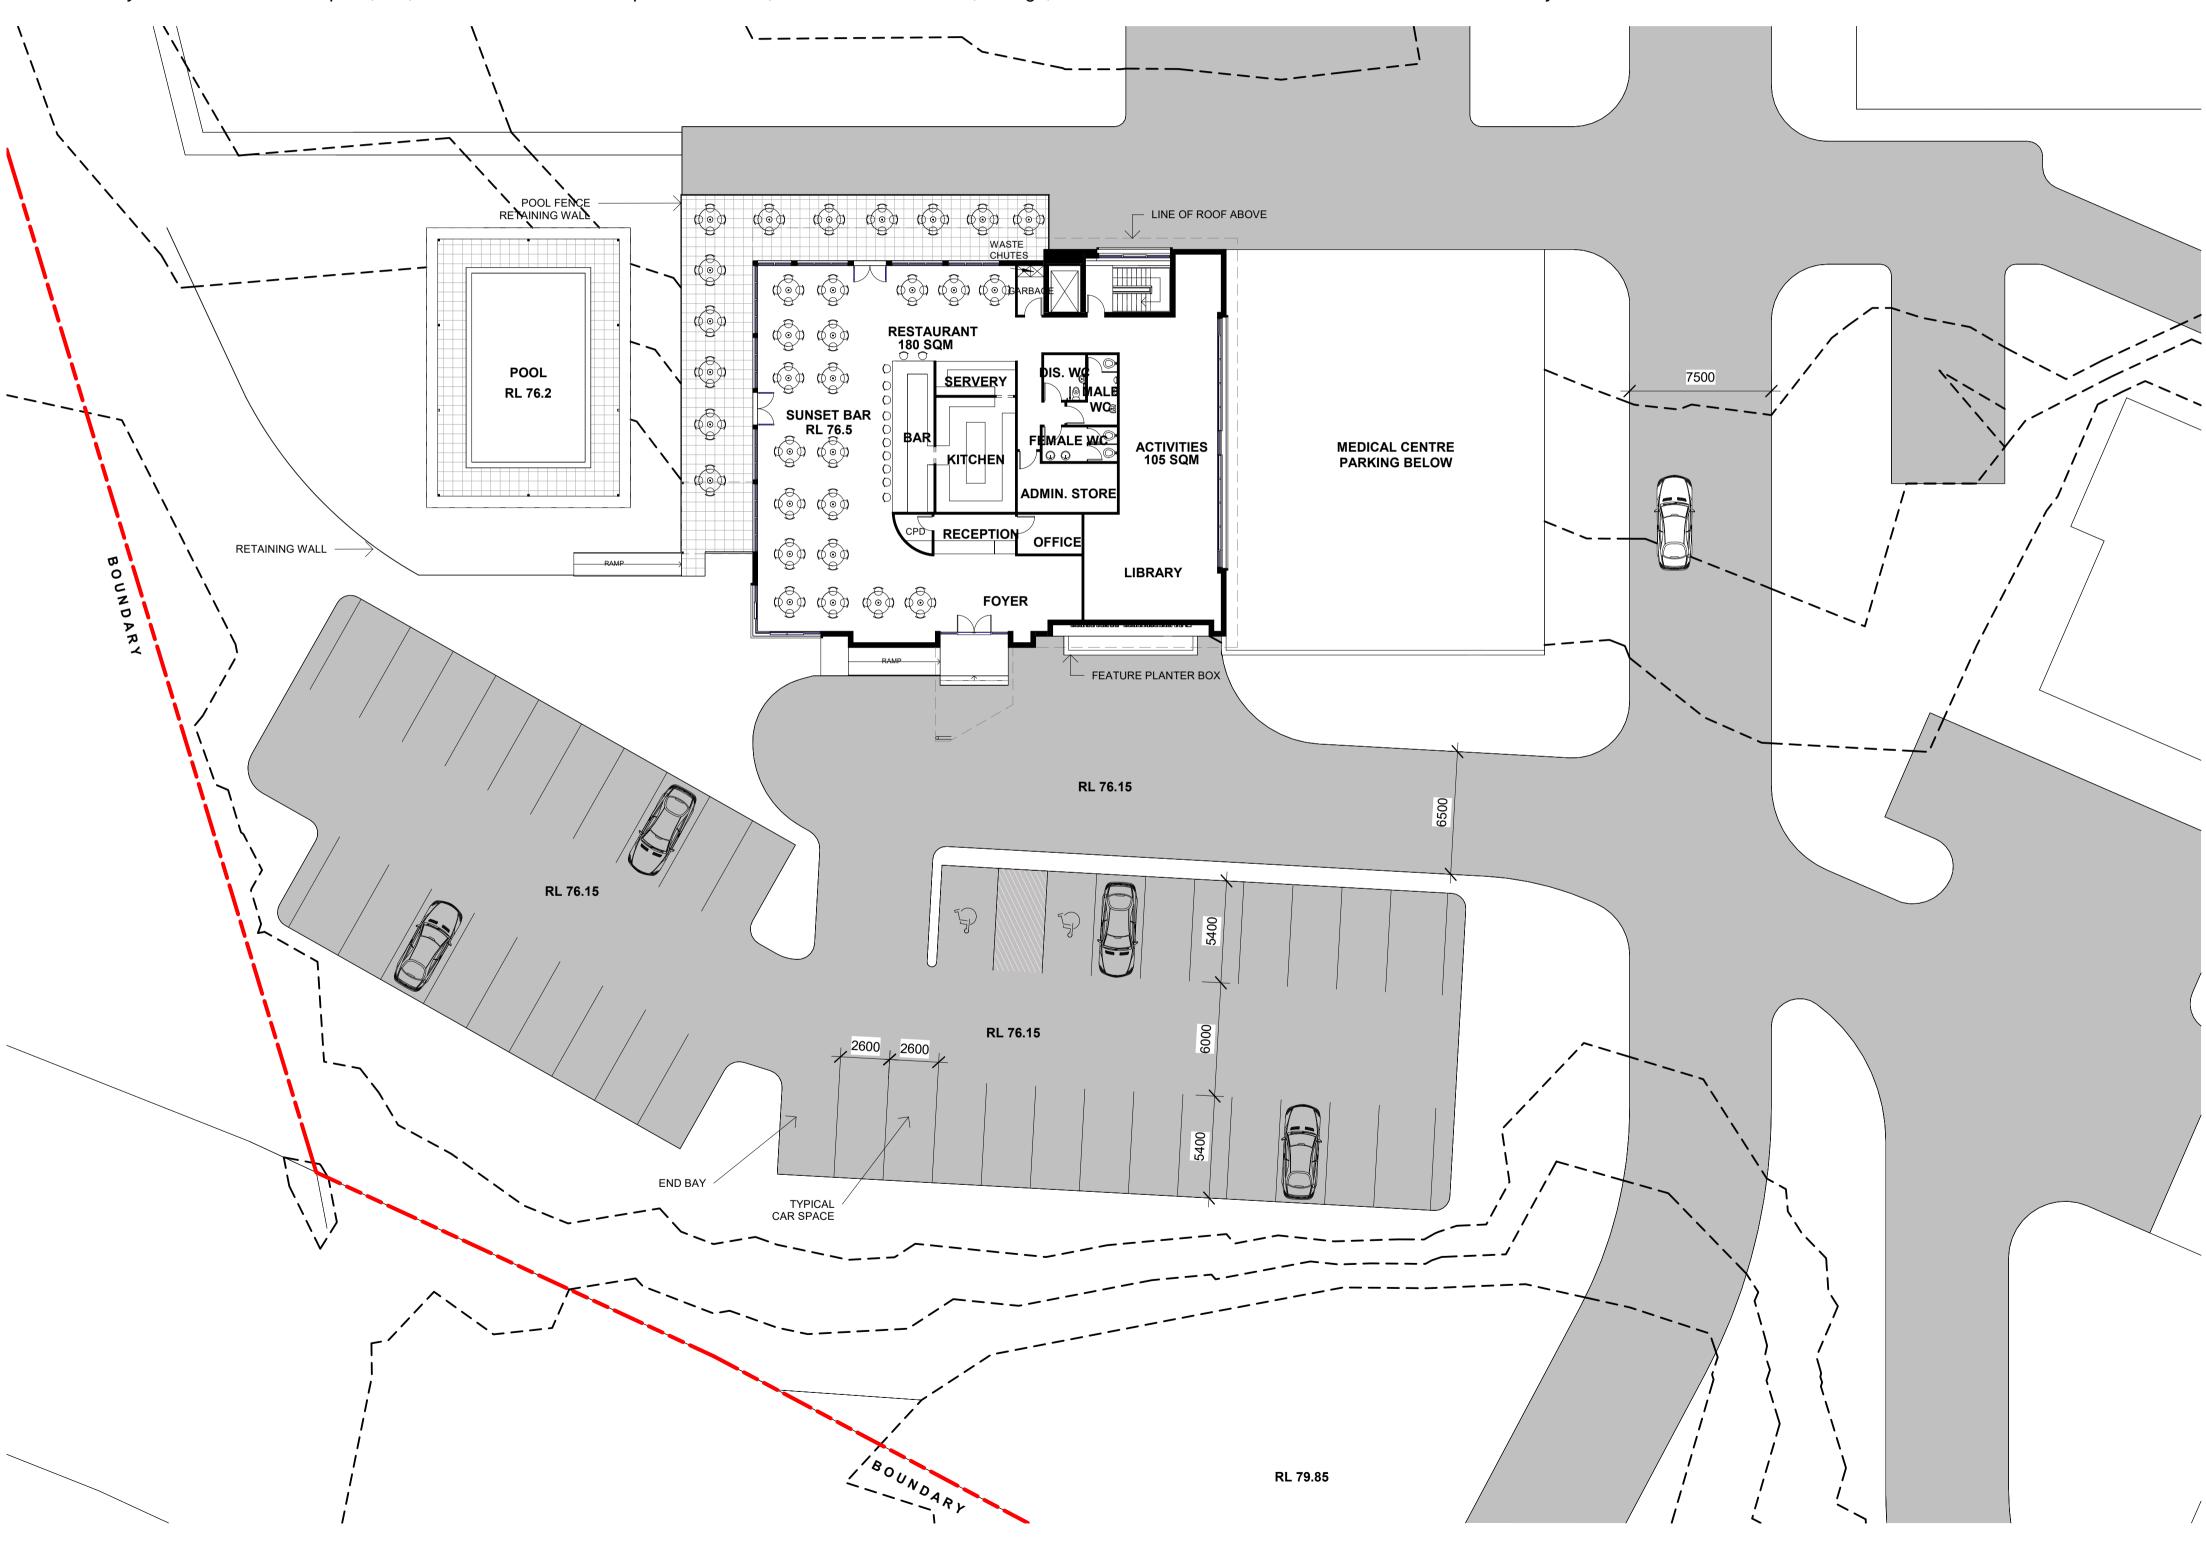

## The Clubhouse & Medical Centre

The Clubhouse is proposed as the node of the Village located at the top of the site to achieve distant sea views and breeze relief in the hot summer months with north facing winter sun traps protected from the southerly winter winds. The location of the Clubhouse was further identified to this particular location for a number of benefits and reasons;

- To maintain a low and sparse development to protect the visible ridge line as identified in the

Master Plan Application - Visual Impact Assessment. This has been achieved by providing double

the prescribed setbacks from Windward Way in combination with the Clubhouse and car park RL being set down as low as practicably possible. This has a twofold purpose of providing a tangible connectivity and therefore function for the ILU's on the downhill and level access to the adjacent RFC.

- The Clubhouse and facilities will act as an introduction point to interact directly with the public and for the betterment of both the inhabitants of the Independent Living Units, adjacent Residential Care Facility and their associated friends and family members.

- The Clubhouse will provide many attractions for the interaction and congregation of both public and villagers and is designed to contain activity and any resultant noise generated away from the residential areas which is further benefited by its physical separation.

These attractions are proposed as a hierarchical flow as noted on plan and are as follows;

- Well landscaped and lit level car park to access a generous foyer & reception.
- To the immediate left is a large coffee shop/bar area with immediate access to an all weather / all season outdoor pool and recreation area within a landscaped setting. - Blending in and adjacent the Bar is a restaurant dining area with kitchen servery.
- A separable activities room is located adjacent the restaurant is proposed as a flexible space to allow and cater for a wide range of indoor activities. - Centrally located within the reception, bar, restaurant and activities spaces is kitchen, male and female toilets, storage, administration and lift access down to Medical Centre & Gym.

| DEVELOPMENT STATISTICS                             |                             |           |  |  |  |
|----------------------------------------------------|-----------------------------|-----------|--|--|--|
| SITE AREA: 14.88 ha                                |                             |           |  |  |  |
|                                                    |                             |           |  |  |  |
| CLUBHOUSE:                                         |                             |           |  |  |  |
| LOWER GROUND FLOOR:                                | 458 sq.m                    |           |  |  |  |
| GROUND FLOOR:                                      | 470 sq.m (Less Lift/Stair)  |           |  |  |  |
| TOTAL:                                             |                             | 894 sq.m  |  |  |  |
|                                                    |                             |           |  |  |  |
| RESIDENTIAL CARE FACILITY - 89 x SINGLE ROOM BEDS: |                             |           |  |  |  |
| GROUND FLOOR:                                      | 4345 sq.m (Less Lift/Stair) |           |  |  |  |
| TOTAL:                                             |                             | 4330 sq.m |  |  |  |
|                                                    |                             |           |  |  |  |
|                                                    |                             |           |  |  |  |
| CAR SPACES STATISTICS                              |                             |           |  |  |  |
|                                                    | ΤΟΤΑΙ                       |           |  |  |  |

| CAR SPACES STATISTICS      |              |
|----------------------------|--------------|
|                            | <u>TOTAL</u> |
| CLUBHOUSE:                 |              |
| 38 CAR SPACES + 2 DISABLED | 40           |
| MEDICAL CENTRE:            |              |
| 10 CAR SPACES + 2 DISABLED | 12           |
|                            |              |